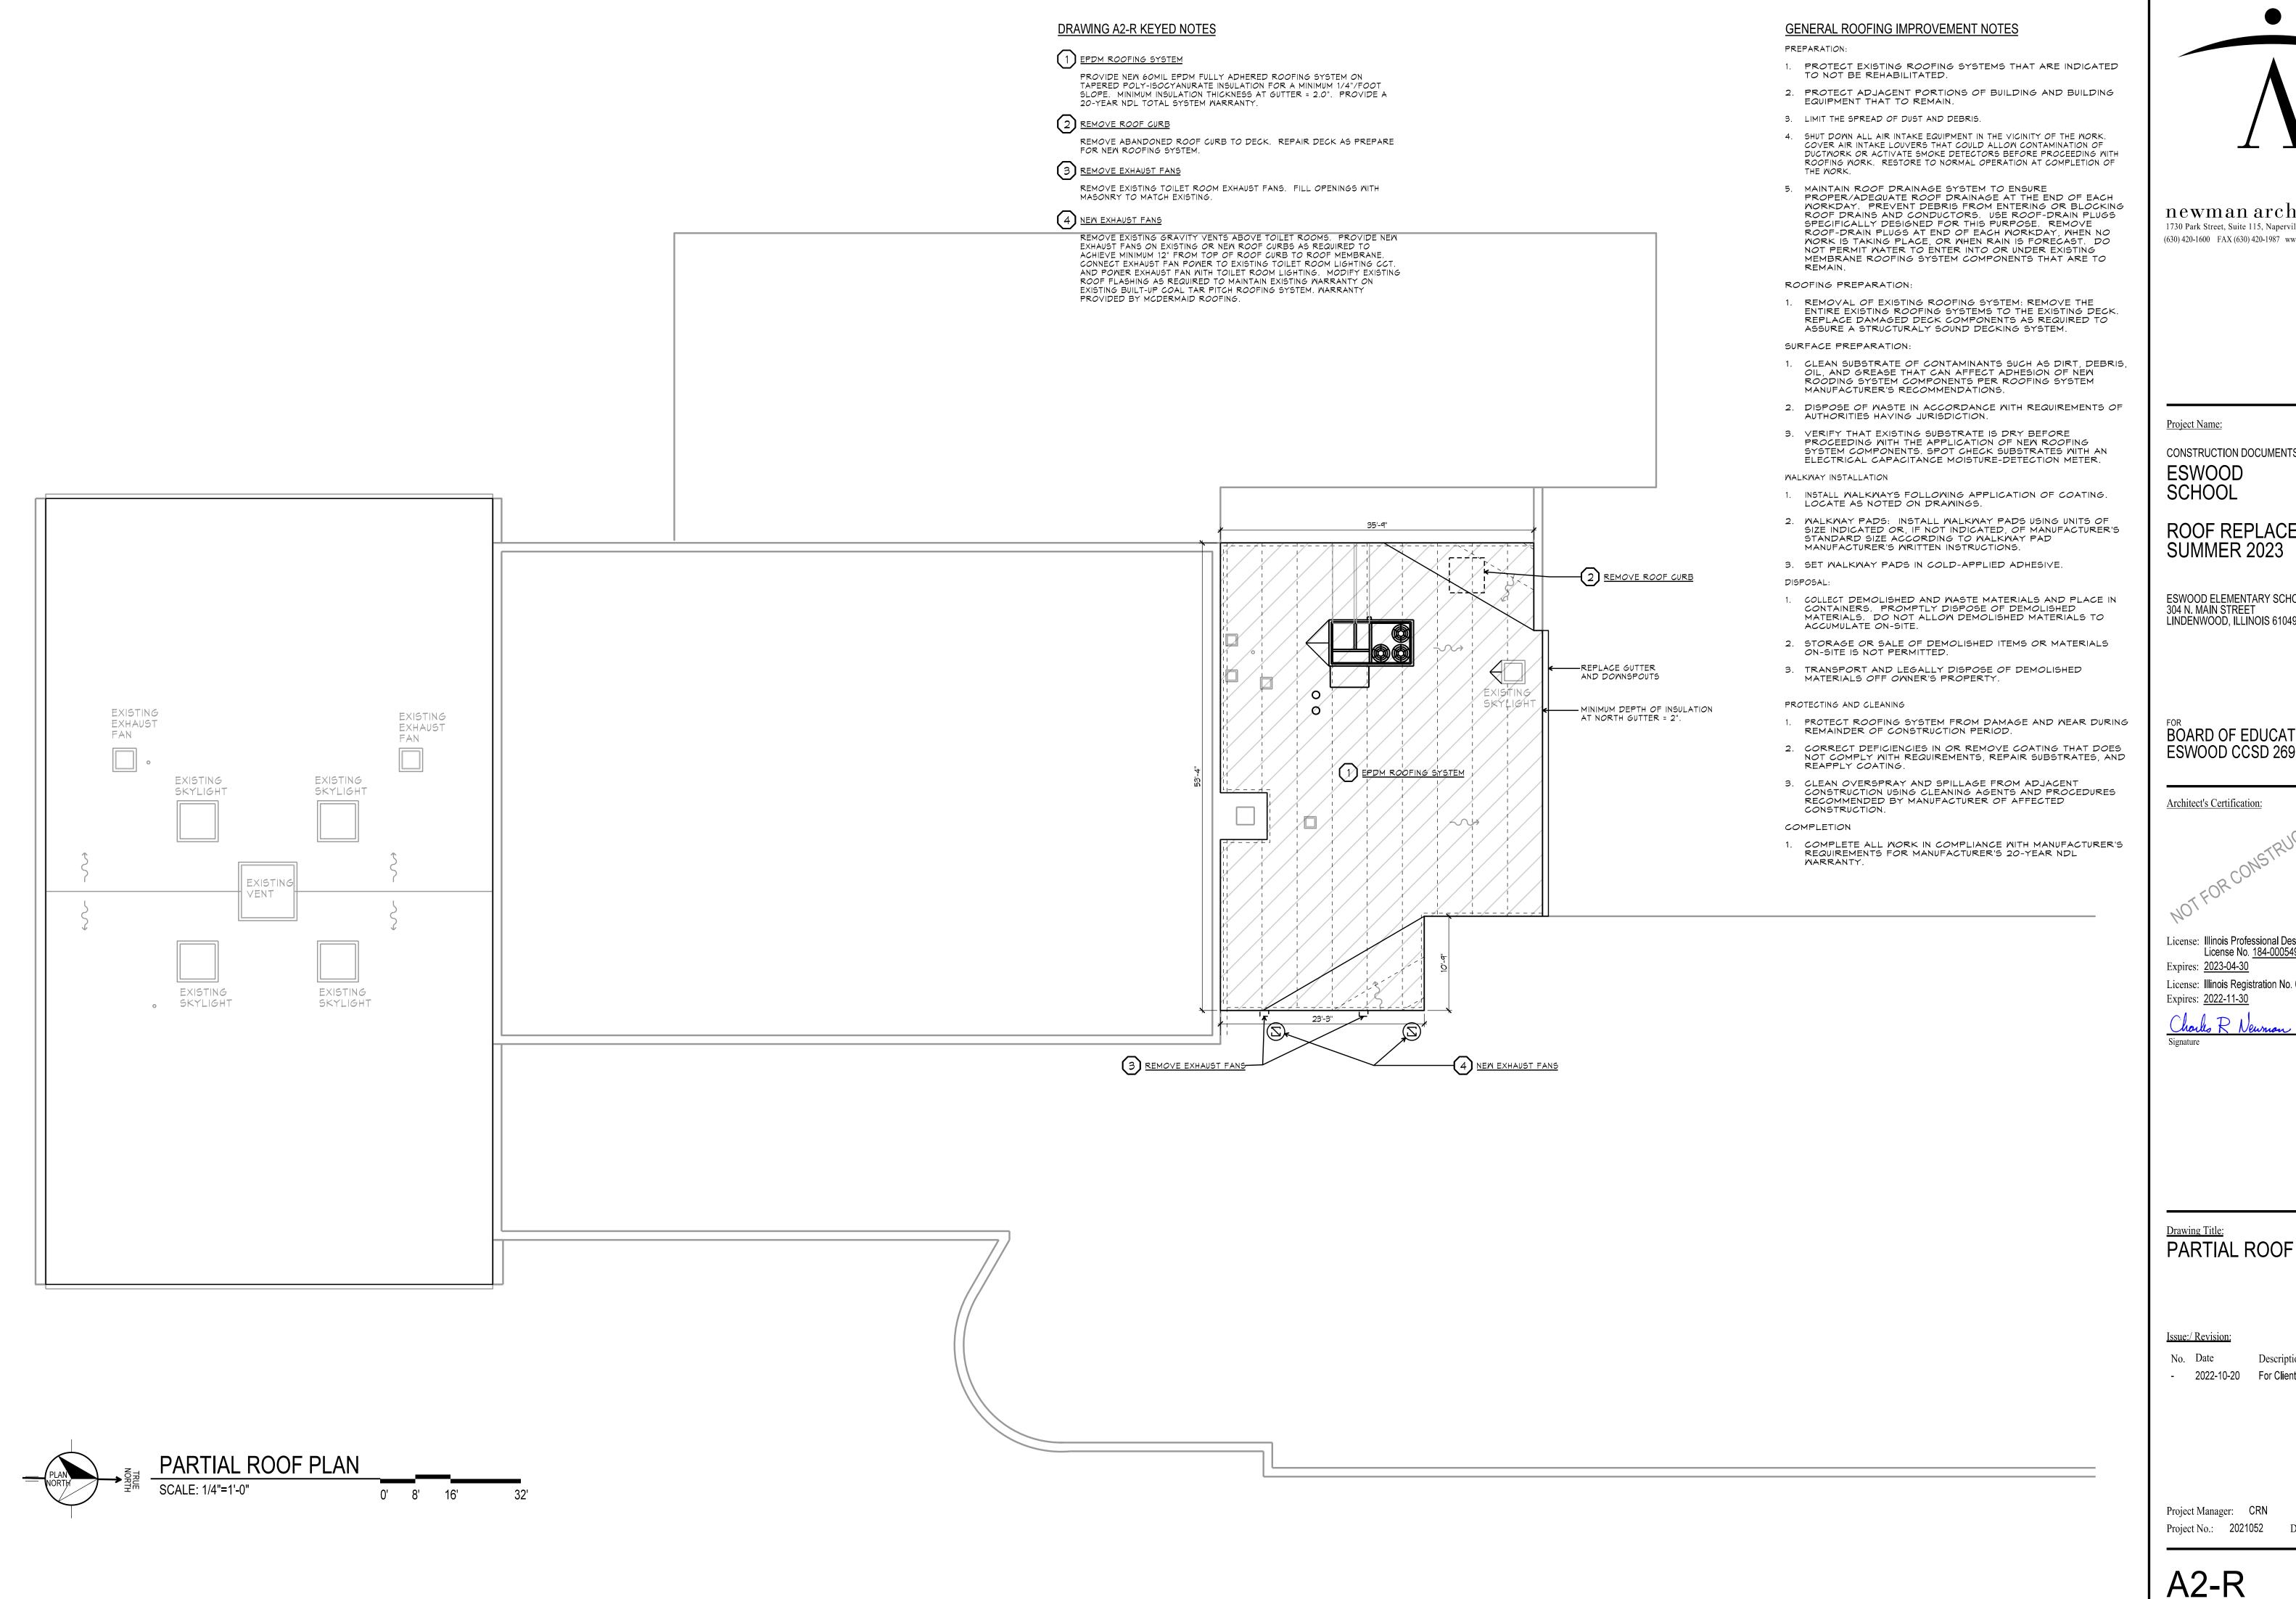

newman architecture 1730 Park Street, Suite 115, Naperville, Illinois 60563-2611 (630) 420-1600 FAX (630) 420-1987 www.newmanarchitecture.com

Project Name:

CONSTRUCTION DOCUMENTS **ESWOOD** 

**ROOF REPLACEMENT -SUMMER 2023** 

ESWOOD ELEMENTARY SCHOOL 304 N. MAIN STREET LINDENWOOD, ILLINOIS 61049

**BOARD OF EDUCATION** 

**Architect's Certification:** 

License: Illinois Professional Design Firm License No. <u>184-000549</u> Expires: <u>2023-04-30</u> License: Illinois Registration No. 001-009496

Expires: <u>2022-11-30</u>

PARTIAL ROOF PLAN

Issue:/ Revision:

No. Date Description - 2022-10-20 For Client Review

Project Manager: CRN Project No.: 2021052 Date: 2022-10-20

A2-R